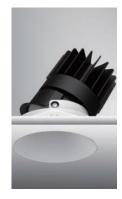

#### **SPECIFICATIONS**

- Construction: Die-cast Aluminum
- Optics: PMMA Lens
- Power: 45W Input: 120-277 VAC, 50/60Hz
- CCT: 2700K, 3000K, 3500K, 4000K
- CRI: +90
- LED Source: 1961lm-3305lm
- Beam Angle: 20°/30°/45°/55°/WW
- Adjustable fixture from 0° -30° Tilt Rotation 0°-358°
- Dimming Options: DALI TRIAC 0-10V
- Light Source: Integrated LED Lens: TIR lens
- Rated Life: L80 >50000 Hours
- Finish: Electrostatically Powder Coated: White, Black, Hazel and Gold (RAL options available).
- Standards: ETL, cETL, Wet and Damp Location Listed
- Fixed and Wall wash Wet Location Rated
- Adjustable Damp Location Rated

### **OPTICS**

45°

CCT

2700K

LUZ5-RFTL = Round Trimless Reflector, Fixed, Trim (3305lm) Wet

Round Trimless Reflector. LUZ5-RATL = Adjustable, Trim (3190lm)

Damp

LUZ5-RWWTL = Round Trimless Reflector, Wall Wash, Trim (1961lm) Wet