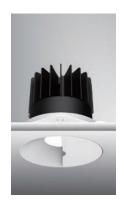

#### **SPECIFICATIONS**

- Construction: Die-cast Aluminum
- Optics: PMMA Lens
- Power: 45W Input: 120-277 VAC, 50/60Hz
- CCT: 2700K, 3000K, 3500K, 4000K
- CRI: +90
- LED Source: 1961lm-3305lm
- Beam Angle: 20°/30°/45°/55°/WW
- Adjustable fixture from 0° -30° Tilt Rotation 0°-358°
- Dimming Options: DALI TRIAC 0-10V
- Light Source: Integrated LED Lens: TIR lens
- Rated Life: L80 >50000 Hours
- Finish: Electrostatically Powder Coated: White, Black, Hazel and Gold (RAL options available).
- Standards: ETL, cETL, Wet and Damp Location Listed
- Fixed and Wall wash Wet Location Rated
- Adjustable Damp Location Rated

### **OPTICS**

45°

CCT

2700K

LUZ5-RFTL = Round Trimless Reflector, Fixed, Trim (3305lm) Wet

Round Trimless Reflector. LUZ5-RATL = Adjustable, Trim (3190lm)

Damp

LUZ5-RWWTL = Round Trimless Reflector, Wall Wash, Trim (1961lm) Wet