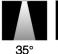

### **OPTICS**

45°

CCT

2700K

LUZ5-RFTL = Round Trimless Reflector, Fixed, Trim (3305lm) Wet

Round Trimless Reflector. LUZ5-RATL = Adjustable, Trim (3190lm)

Damp

LUZ5-RWWTL = Round Trimless Reflector, Wall Wash, Trim (1961lm) Wet

2. Color Temperature

2700K 27 = 3000K 35 = 3500K

40 = 4000K

3. Optic NS = 25°\* 35°\* M =45°\*

> W = 55°\* WW = Wall Wash\*\*

4. Finish

WW = White Reflector BB = Black Reflector HZ = Haze Reflector GD = Gold Reflector