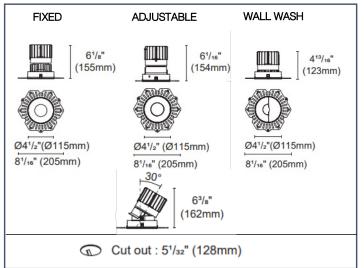

#### **SPECIFICATIONS**

- Construction: Die-cast Aluminum
- Optics: PMMA Lens
- Power: 45W Input: 120-277 VAC, 50/60Hz
- CCT: 2700K, 3000K, 3500K, 4000K
- CRI: +90
- LED Source: 1961lm-3305lm
- Beam Angle: 20°/30°/45°/55°/WW
- Adjustable fixture from 0° -30° Tilt Rotation 0°-358°
- Dimming Options: DALI TRIAC 0-10V
- Light Source: Integrated LED Lens: TIR lens
- Rated Life: L80 >50000 Hours
- Finish: Electrostatically Powder Coated: White, Black, Hazel and Gold (RAL options available).
- Standards: ETL, cETL, Wet and Damp Location Listed
- Fixed and Wall wash Wet Location Rated
- Adjustable Damp Location Rated

### **OPTICS**

45°

CCT

2700K

LUZ5-RFTL = Round Trimless Reflector, Fixed, Trim (3305lm) Wet

Round Trimless Reflector. LUZ5-RATL = Adjustable, Trim (3190lm)

Damp

LUZ5-RWWTL = Round Trimless Reflector, Wall Wash, Trim (1961lm) Wet