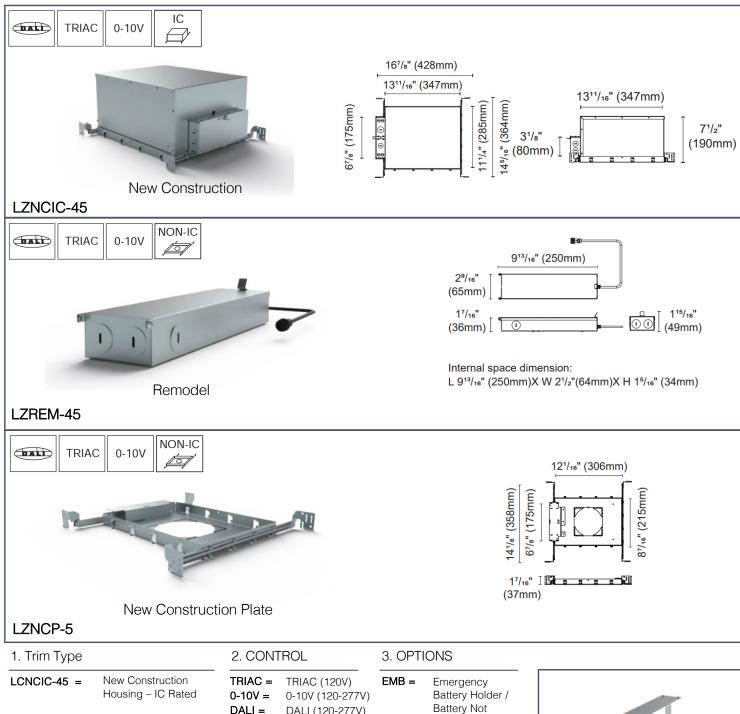

# LUZ 5 - ROUND TRIMLESS

Fixture Type: \_\_\_\_\_ Type: Project: Location:

V2.8

Accessory

LZREM-45 =

LZNCP-5\* = New Construction Plate (non IC)

(non IC)

Remodel Housing

\* To be used with LZREM-45

EMB - Emergency holder.

Example: LCNCIC-5-TRIAC = New Construction Housing - Triac Dimming

DALI =

Included

DALI (120-277V)