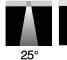

### **OPTICS**

45°

CCT

2700K

LUZ5-RFTL = Round Trimless Reflector, Fixed, Trim (3305lm) Wet

Round Trimless Reflector. LUZ5-RATL = Adjustable, Trim (3190lm)

Damp

LUZ5-RWWTL = Round Trimless Reflector, Wall Wash, Trim (1961lm) Wet

2. Color Temperature

2700K 27 = 3000K 35 = 3500K

40 = 4000K

3. Optic NS = 25°\* 35°\* M =45°\*

> W = 55°\* WW = Wall Wash\*\*

4. Finish

WW = White Reflector BB = Black Reflector HZ = Haze Reflector GD = Gold Reflector