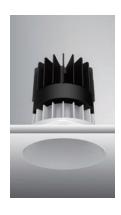

### TECHNICAL SPECIFICATION

Minimum profile downlight with metal conduit and driver included for easy remodel or new construction installation.

#### **SPECIFICATIONS**

- Construction: Die-cast Aluminum
- Optics: PMMA Lens
- Power: 45W Input: 120-277 VAC, 50/60Hz
- CCT: 2700K, 3000K, 3500K, 4000K
- CRI: +90
- LED Source: 1961lm-3305lm
- Beam Angle: 20°/30°/45°/55°/WW
- Adjustable fixture from 0° -30° Tilt Rotation 0°-358°
- Dimming Options: DALI TRIAC 0-10V
- Light Source: Integrated LED Lens: TIR lens
- Rated Life: L80 >50000 Hours
- Finish: Electrostatically Powder Coated: White, Black, Hazel and Gold (RAL options available).
- Standards: ETL, cETL, Wet and Damp Location Listed
- Fixed and Wall wash Wet Location Rated
- Adjustable Damp Location Rated

### **OPTICS**

45°

CCT

2700K

LUZ5-RFTL = Round Trimless Reflector, Fixed, Trim (3305lm) Wet

Round Trimless Reflector. LUZ5-RATL = Adjustable, Trim (3190lm)

Damp

LUZ5-RWWTL = Round Trimless Reflector, Wall Wash, Trim (1961lm) Wet