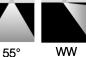

#### **SPECIFICATIONS**

- Construction: Die-cast Aluminum
- Optics: PMMA Lens
- Power: 45W Input: 120-277 VAC, 50/60Hz
- CCT: 2700K, 3000K, 3500K, 4000K
- CRI: +90
- LED Source: 1961lm-3305lm
- Beam Angle: 20°/30°/45°/55°/WW
- Adjustable fixture from 0° -30° Tilt Rotation 0°-358°
- Dimming Options: DALI TRIAC 0-10V
- Light Source: Integrated LED Lens: TIR lens
- Rated Life: L80 >50000 Hours
- Finish: Electrostatically Powder Coated: White, Black, Hazel and Gold (RAL options available).
- Standards: ETL, cETL, Wet and Damp Location Listed
- Fixed and Wall wash Wet Location Rated
- Adjustable Damp Location Rated

2. Color Temperature

2700K 27 = 3000K 35 = 3500K

40 = 4000K

3. Optic NS = 25°\* 35°\* M =45°\*

> W = 55°\* WW = Wall Wash\*\*

4. Finish

WW = White Reflector BB = Black Reflector HZ = Haze Reflector GD = Gold Reflector