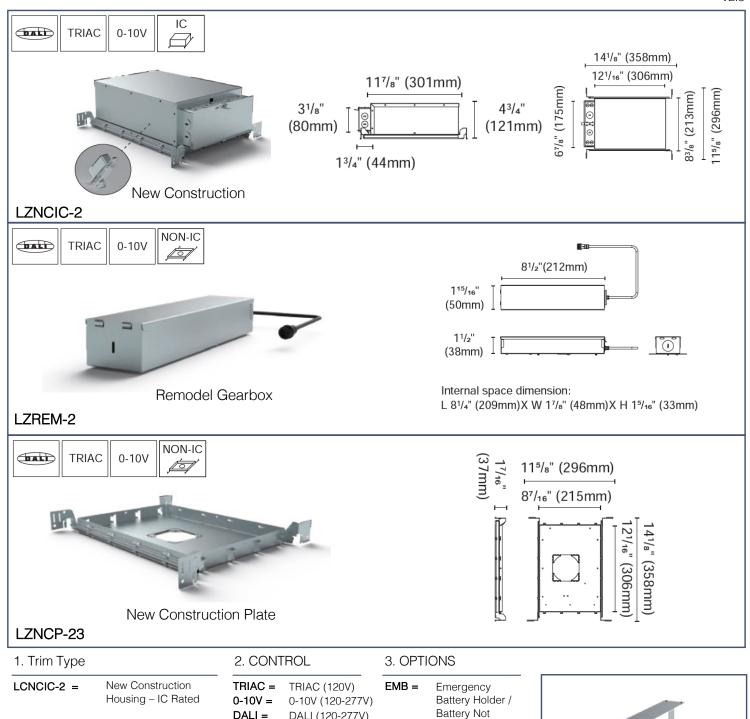

# LUZ 2 - SQUARE

Fixture Type: \_\_\_\_\_ Type: Project:

Location:

V2.8

Accessory

LZREM-2 =

LZNCP-23\* = New Construction Plate (non IC)

(non IC)

Remodel Housing

\*To be installed with LZREM-2

Example: LCNCIC-2-TRIAC = New Construction Housing - Triac Dimming

DALI =

Included

EMB - Emergency holder.

DALI (120-277V)