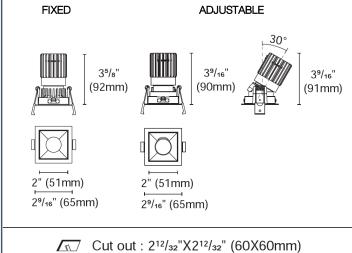

#### **SPECIFICATIONS**

- Construction: Die-cast Aluminum
- Optics: PMMA Lens
- Power: 12W Input: 120-277 VAC, 50/60Hz
- CCT: 2700K, 3000K, 4000K
- CRI: +90
- LED Source: 750lm
- Beam Angle: 20°/40°/55°
- Adjustable fixture from 0° -30° Tilt Rotation 0°-358°
- Dimming Options: DALI TRIAC 0-10V
- Light Source: Integrated LED Lens: TIR lens
- Rated Life: L80 >50000 Hours
- Finish: Electrostatically Powder Coated: White, Black,
- Haze and Gold (RAL options available).
- Standards: ETL, cETL, Wet and Damp Location Listed
- Fixed Wet Location Rated
- Adjustable Damp Location Rated