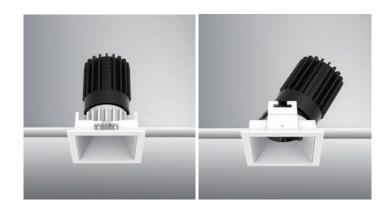

### TECHNICAL SPECIFICATION

Minimum profile downlight with metal conduit and driver included for easy remodel or new construction installation.

#### **SPECIFICATIONS**

- Construction: Die-cast Aluminum
- Optics: PMMA Lens
- Power: 12W Input: 120-277 VAC, 50/60Hz
- CCT: 2700K, 3000K, 4000K
- CRI: +90
- LED Source: 750lm
- Beam Angle: 20°/40°/55°
- Adjustable fixture from 0° -30° Tilt Rotation 0°-358°
- Dimming Options: DALI TRIAC 0-10V
- Light Source: Integrated LED Lens: TIR lens
- Rated Life: L80 >50000 Hours
- Finish: Electrostatically Powder Coated: White, Black,
- Haze and Gold (RAL options available).
- Standards: ETL, cETL, Wet and Damp Location Listed
- Fixed Wet Location Rated
- Adjustable Damp Location Rated

## **FINISHES**

BB - Black/Black

WB - White/Black

WG - White/Gold

WH - White/Haze

| е |
|---|
|   |

LUZ2-SFT = Square Reflector Fixed (750llm) Wet

LUZ2-SAT =