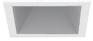

### TECHNICAL SPECIFICATION

Minimum profile downlight with metal conduit and driver included for easy remodel or new construction installation.

#### **SPECIFICATIONS**

- Construction: Die-cast Aluminum
- Optics: PMMA Lens
- Power: 12W Input: 120-277 VAC, 50/60Hz
- CCT: 2700K, 3000K, 4000K
- CRI: +90
- LED Source: 750lm
- Beam Angle: 20°/40°/55°
- Adjustable fixture from 0° -30° Tilt Rotation 0°-358°
- Dimming Options: DALI TRIAC 0-10V
- Light Source: Integrated LED Lens: TIR lens
- Rated Life: L80 >50000 Hours
- Finish: Electrostatically Powder Coated: White, Black,
- Haze and Gold (RAL options available).
- Standards: ETL, cETL, Wet and Damp Location Listed
- Fixed Wet Location Rated
- Adjustable Damp Location Rated