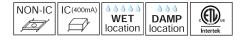

#### **SPECIFICATIONS**

- Construction: Die-cast Aluminum
- Optics: PMMA Lens
- Power: 12W Input: 120-277 VAC, 50/60Hz
- CCT: 2700K, 3000K, 4000K
- CRI: +90
- LED Source: 750lm
- Beam Angle: 20°/40°/55°
- Adjustable fixture from 0° -30° Tilt Rotation 0°-358°
- Dimming Options: DALI TRIAC 0-10V
- Light Source: Integrated LED Lens: TIR lens
- Rated Life: L80 >50000 Hours
- Finish: Electrostatically Powder Coated: White, Black,
- Haze and Gold (RAL options available).
- Standards: ETL, cETL, Wet and Damp Location Listed
- Fixed Wet Location Rated
- Adjustable Damp Location Rated