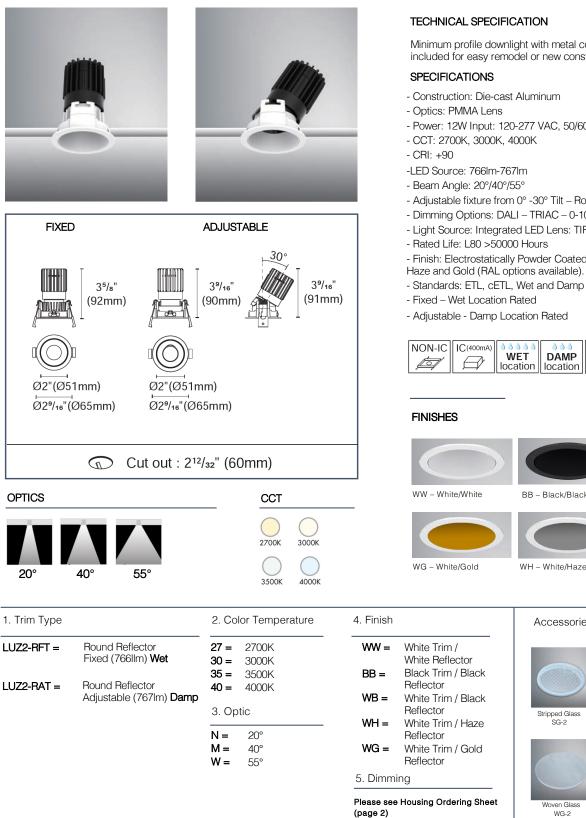

### V2.8

Minimum profile downlight with metal conduit and driver included for easy remodel or new construction installation.

- Construction: Die-cast Aluminum
- Power: 12W Input: 120-277 VAC, 50/60Hz
- Adjustable fixture from 0° -30° Tilt Rotation 0°-358°
- Dimming Options: DALI TRIAC 0-10V
- Light Source: Integrated LED Lens: TIR lens
- Finish: Electrostatically Powder Coated: White, Black,
- Standards: ETL, cETL, Wet and Damp Location Listed