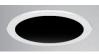

## LUZ 2 – ROUND

Example: LUZ2-RFT-30-M-WW = 2" Round Fixed Downlight – 3000K – 40° Optic – White Trim - White Reflector

| Fixture Type | : |
|--------------|---|
| Туре:        |   |
| Project:     |   |
| Location:    |   |
|              |   |

### V2.8

Minimum profile downlight with metal conduit and driver included for easy remodel or new construction installation.

- Construction: Die-cast Aluminum
- Power: 12W Input: 120-277 VAC, 50/60Hz
- Adjustable fixture from 0° -30° Tilt Rotation 0°-358°
- Dimming Options: DALI TRIAC 0-10V
- Light Source: Integrated LED Lens: TIR lens
- Finish: Electrostatically Powder Coated: White, Black,
- Standards: ETL, cETL, Wet and Damp Location Listed