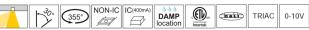

- Power: 20W Input: 120-277 VAC, 50/60Hz
- CCT: 2700K, 3000K, 3500K, 4000K
- Adjustable fixture from 0° -30° Tilt Rotation 0°-358°
- Dimming Options: DALI TRIAC 0-10V
- Light Source: Integrated LED Lens: TIR lens
- Standards: ETL, cETL, Damp Location Listed

Example: WIL-HO-RATL-30-M-WW = Willow High Output Round Adjustable Trimless Downlight - 3000K - 36° Optic - White Trim/ White Reflector

| Fixture Type: |  |
|---------------|--|
| Туре:         |  |
| Project:      |  |
| Location:     |  |