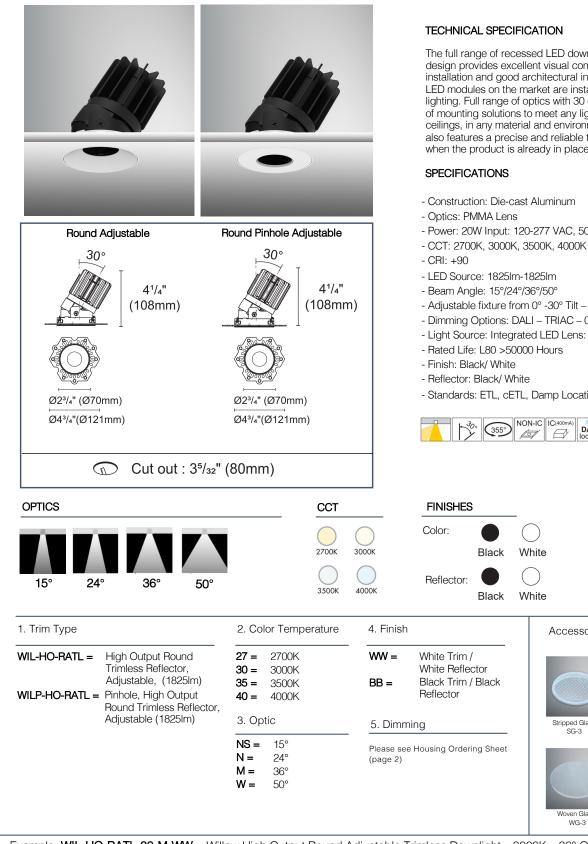

## WILLOW - HO ROUND TRIMLESS ADJUSTABLE

The full range of recessed LED downlights with their compact tapered design provides excellent visual comfort, energy efficiency, easy installation and good architectural integration. The most advanced LED modules on the market are installed to ensure reliable, guality lighting. Full range of optics with 30 degree cut-off angle and a variety of mounting solutions to meet any lighting need, even in double-height ceilings, in any material and environment. The adjustable WILLOW also features a precise and reliable tilt and rotation system, even when the product is already in place.

- Power: 20W Input: 120-277 VAC, 50/60Hz
- CCT: 2700K, 3000K, 3500K, 4000K
- Adjustable fixture from 0° -30° Tilt Rotation 0°-358°
- Dimming Options: DALI TRIAC 0-10V
- Light Source: Integrated LED Lens: TIR lens
- Standards: ETL, cETL, Damp Location Listed

Example: WIL-HO-RATL-30-M-WW = Willow High Output Round Adjustable Trimless Downlight - 3000K - 36° Optic - White Trim/ White Reflector

| Fixture Type: |  |
|---------------|--|
| Туре:         |  |
| Project:      |  |
| Location:     |  |