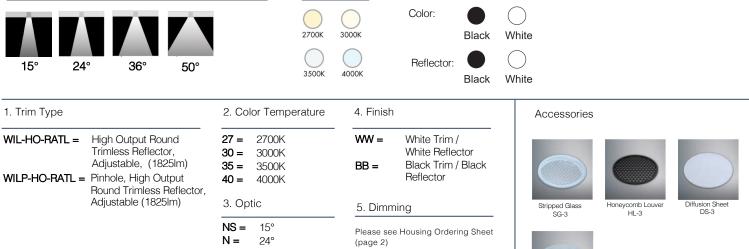

- Power: 20W Input: 120-277 VAC, 50/60Hz
- CCT: 2700K, 3000K, 3500K, 4000K
- Adjustable fixture from 0° -30° Tilt Rotation 0°-358°
- Dimming Options: DALI TRIAC 0-10V
- Light Source: Integrated LED Lens: TIR lens
- Standards: ETL, cETL, Damp Location Listed

Example: WIL-HO-RATL-30-M-WW = Willow High Output Round Adjustable Trimless Downlight - 3000K - 36° Optic - White Trim/ White Reflector

| Fixture Type: |  |
|---------------|--|
| Туре:         |  |
| Project:      |  |
| Location:     |  |