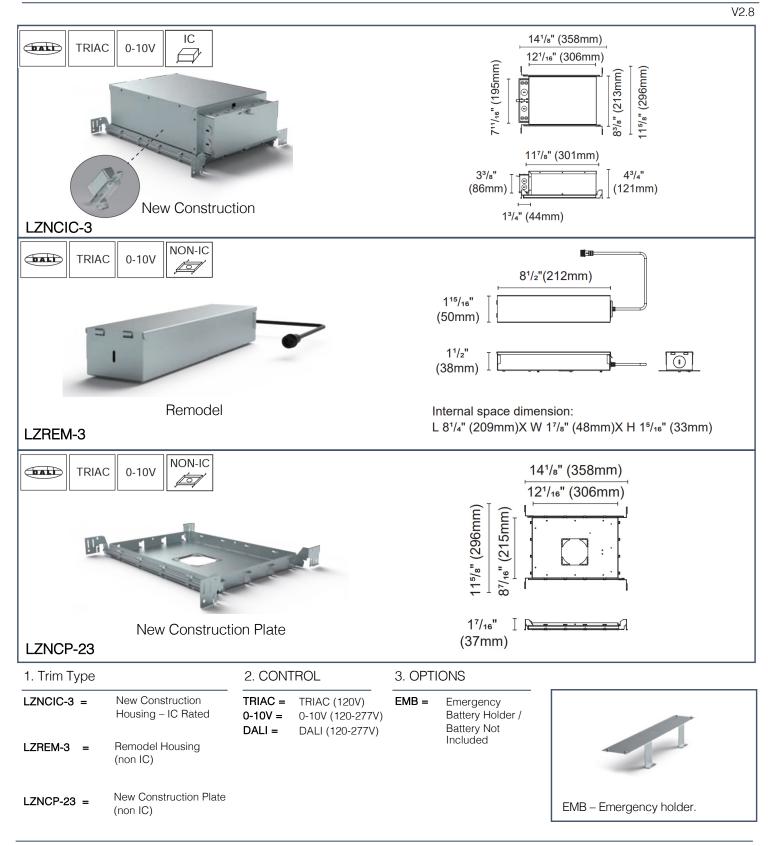

ariety of mounting solutions to meet any lighting need, even in double-height ceilings, in any material and environment. The adjustable WILLOW also features a precise and reliable tilt and rotation system, even when the product is already in place.

- Power: 20W Input: 120-277 VAC, 50/60Hz
- CCT: 2700K, 3000K, 3500K, 4000K
- Adjustable fixture from 0° -30° Tilt Rotation 0°-358°
- Dimming Options: DALI TRIAC 0-10V
- Light Source: Integrated LED Lens: TIR lens
- Standards: ETL, cETL, Damp Location Listed





Example: WIL-HO-RATL-30-M-WW = Willow High Output Round Adjustable Trimless Downlight - 3000K - 36° Optic - White Trim/ White Reflector



| Fixture Type: |  |
|---------------|--|
| Туре:         |  |
| Project:      |  |
| Location:     |  |

## WILLOW - HO ROUND TRIMLESS ADJUSTABLE



## Example: LCNCIC-3-TRIAC = New Construction Housing – Triac Dimming